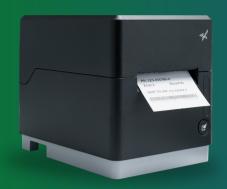

## Why Choose Just One Media Type?



### The mC-Label3 **Prints on:**

- Permanent + Sticky **Linerless Labels**
- Die-Cut Labels
- Continuous Labels
- Thermal Receipt Paper
- Any Widths From 25mm to 80mm







**Cannabis** 



**Continuous Label** 



Receipt



**Die-cut Label** 

mC-Label3









# mC-Label3 Media Types



#### **Permanent Linerless Labels**

- Eco-friendly, no liner backing
- Can be cut to size
- Strong adhesive strength



#### Repositionable **Linerless Labels**

- Eco-friendly, no liner backing
- Can be cut to size
- Repositionable adhesive strength



#### Die-Cut & **Continuous Labels**



#### **Thermal Receipt Paper**

- Linered, specific shapes and sizes
- Color pre-printed information
- Also available as continuous linered label
- BPA-free
- Increased image protection
- Longer paper lengths, fewer roll changes



#### **Cannabis Compliant Labels**

- Die-cut labels for perfect compliance and readability
- Labels resist fading and tampering
- Add your customized designs and logo