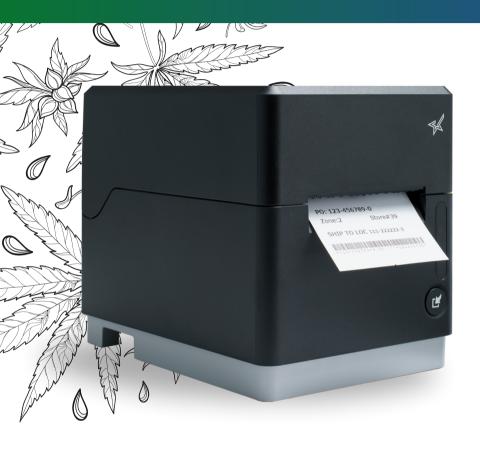

## Why Choose Just One Media Type?

### The mC-Label3 **Prints on:**

- Permanent + Sticky **Linerless Labels**
- Die-Cut Labels
- Continuous Labels
- Thermal Receipt Paper
- Any Widths From 25mm to 80mm

**Cannabis** 

**Continuous Label** 

Receipt

**Die-cut Label** 

mC-Label3

# mC-Label3 Media Types